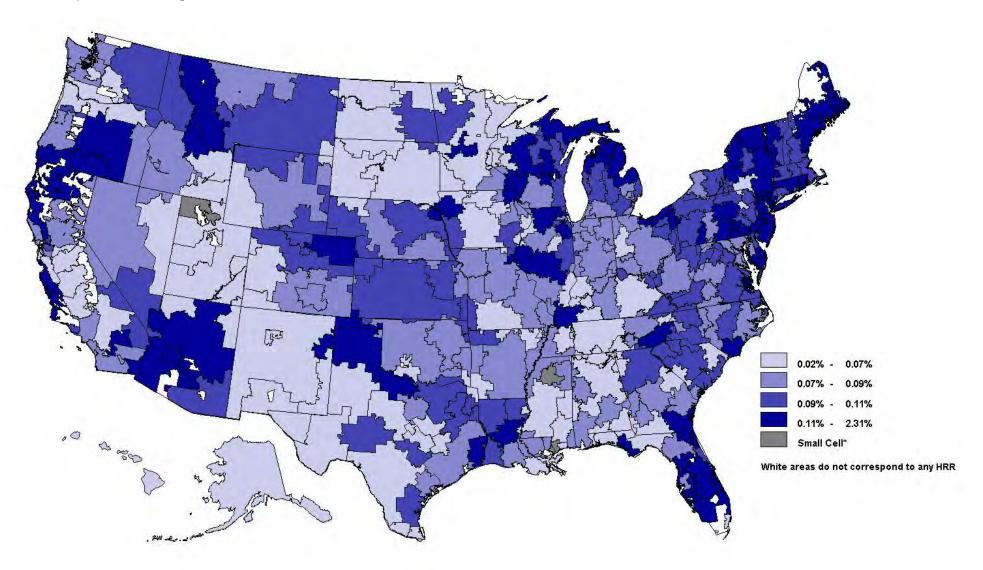

<sup>\*</sup> Small cell = less than 11.

<sup>\*</sup> Small cell = less than 11.

<sup>\*</sup> Small cell = less than 11.

<sup>\*</sup> Small cell = less than 11.

<sup>\*</sup> Small cell = less than 11.