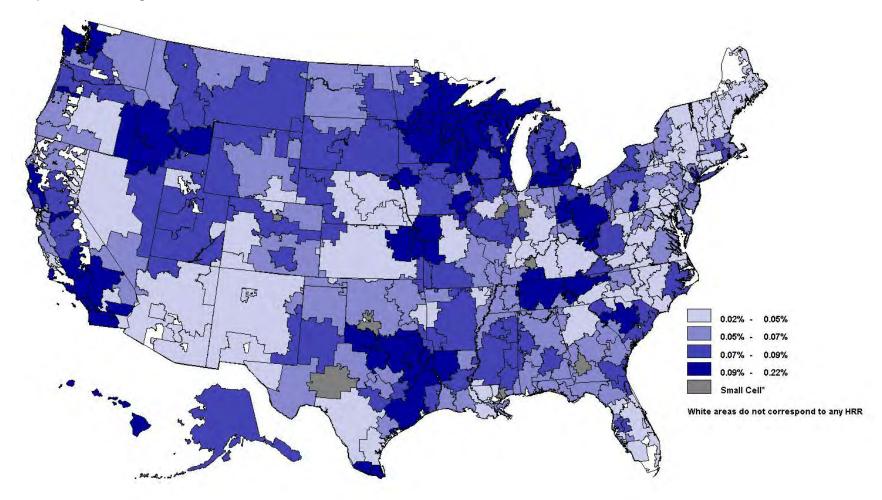

<sup>\*</sup> Small cell = less than 11.

<sup>\*</sup> Small cell = less than 11.

<sup>\*</sup> Small cell = less than 11.

<sup>\*</sup> Small cell = less than 11.

<sup>\*</sup> Small cell = less than 11.