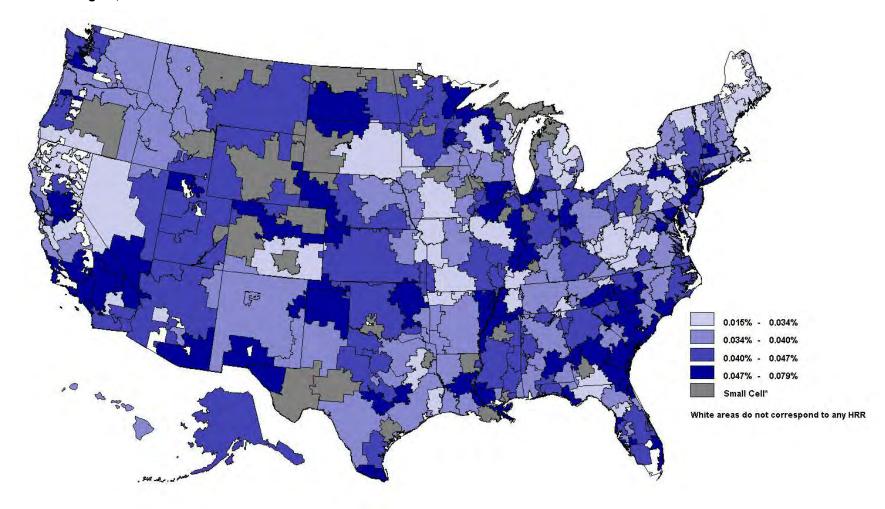

<sup>\*</sup> Small cell = less than 11.

<sup>\*</sup> Small cell = less than 11.

<sup>\*</sup> Small cell = less than 11.

<sup>\*</sup> Small cell = less than 11.

<sup>\*</sup> Small cell = less than 11.