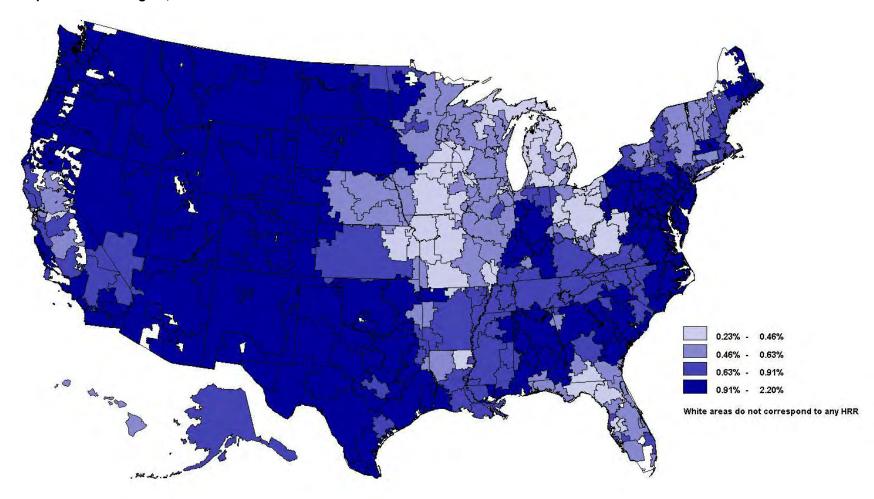

<sup>\*</sup> Small cell = less than 11.

<sup>\*</sup> Small cell = less than 11.

<sup>\*</sup> Small cell = less than 11.

<sup>\*</sup> Small cell = less than 11.

<sup>\*</sup> Small cell = less than 11.