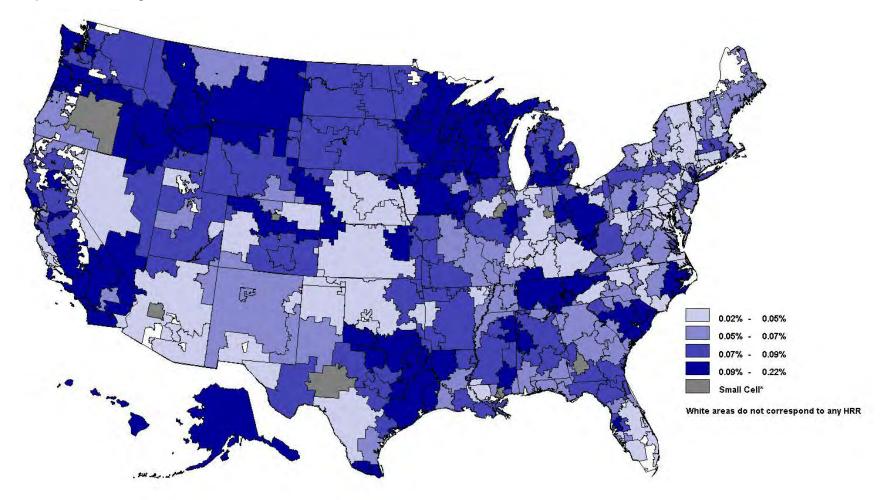

<sup>\*</sup> Small cell = less than 11.

<sup>\*</sup> Small cell = less than 11.

<sup>\*</sup> Small cell = less than 11.

<sup>\*</sup> Small cell = less than 11.

<sup>\*</sup> Small cell = less than 11.