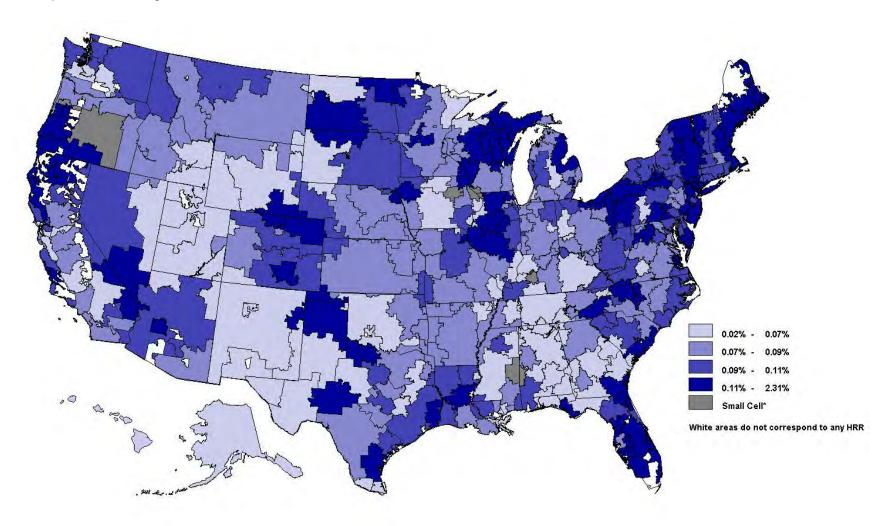

<sup>\*</sup> Small cell = less than 11.

<sup>\*</sup> Small cell = less than 11.

<sup>\*</sup> Small cell = less than 11.

<sup>\*</sup> Small cell = less than 11.

<sup>\*</sup> Small cell = less than 11.