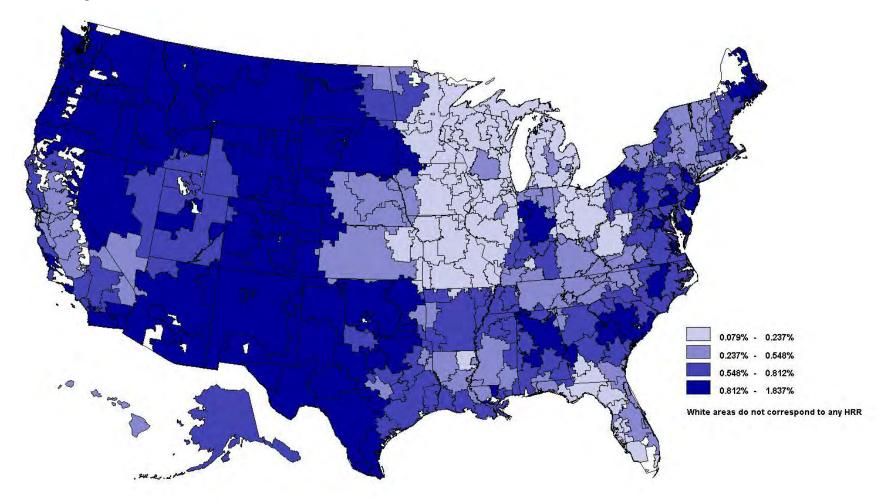

<sup>\*</sup> Small cell = less than 11.

<sup>\*</sup> Small cell = less than 11.

<sup>\*</sup> Small cell = less than 11.

<sup>\*</sup> Small cell = less than 11.

<sup>\*</sup> Small cell = less than 11.