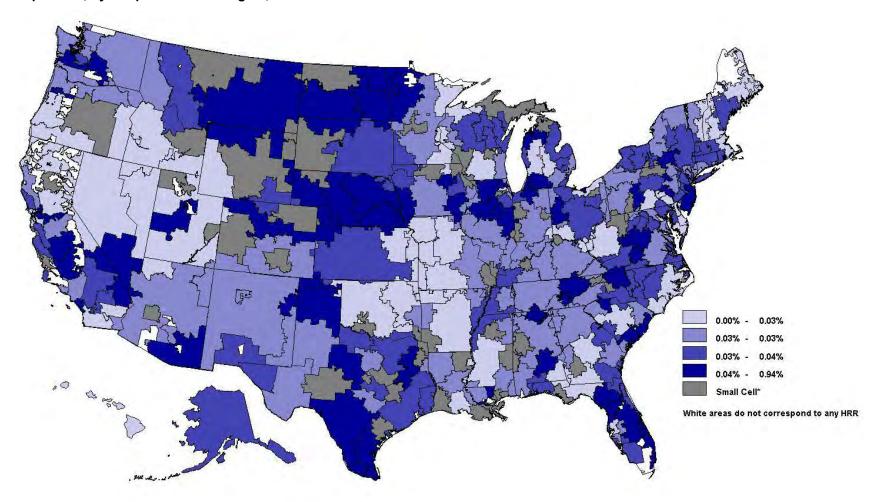

<sup>\*</sup> Small cell = less than 11.

<sup>\*</sup> Small cell = less than 11.

<sup>\*</sup> Small cell = less than 11.

<sup>\*</sup> Small cell = less than 11.

<sup>\*</sup> Small cell = less than 11.