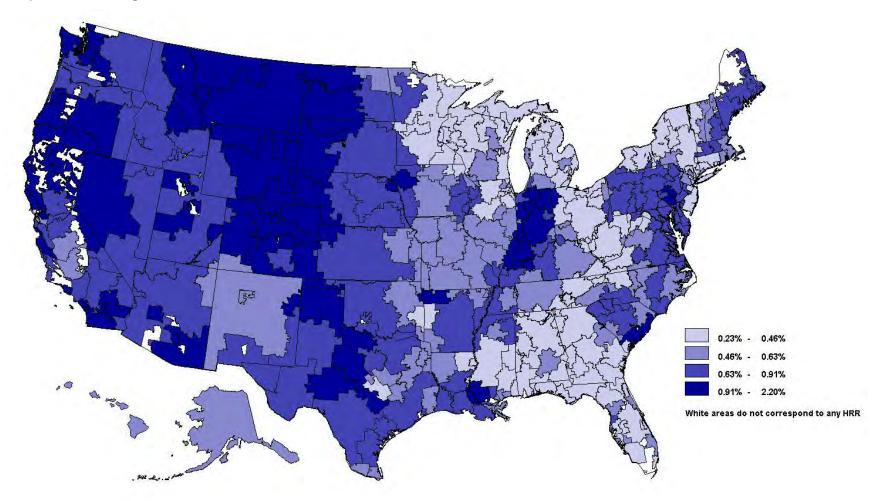

<sup>\*</sup> Small cell = less than 11.

<sup>\*</sup> Small cell = less than 11.

<sup>\*</sup> Small cell = less than 11.

<sup>\*</sup> Small cell = less than 11.

<sup>\*</sup> Small cell = less than 11.