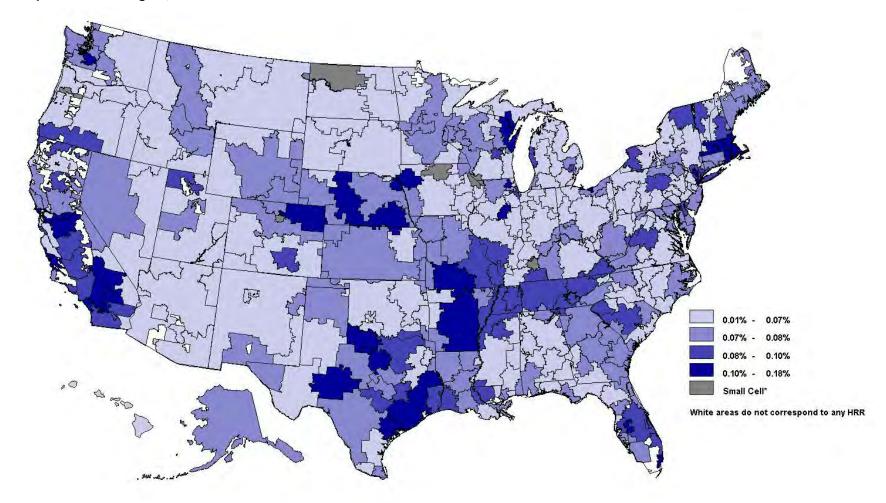

<sup>\*</sup> Small cell = less than 11.

<sup>\*</sup> Small cell = less than 11.

<sup>\*</sup> Small cell = less than 11.

<sup>\*</sup> Small cell = less than 11.

<sup>\*</sup> Small cell = less than 11.