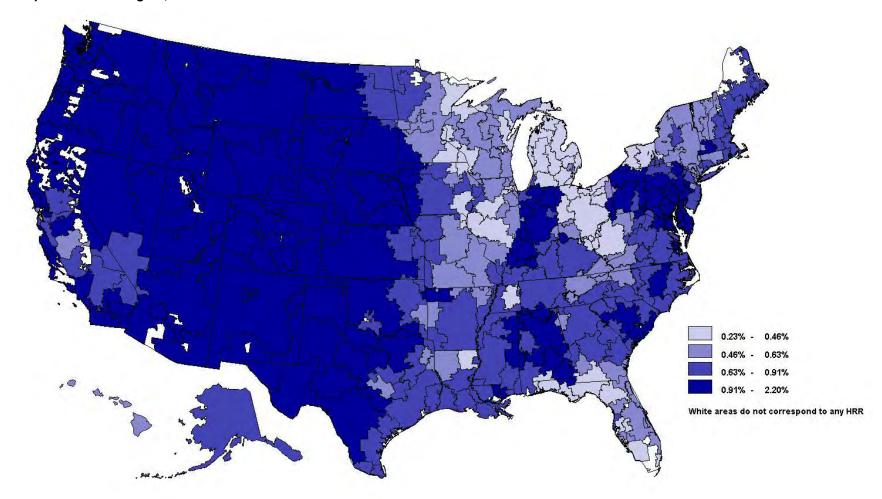

<sup>\*</sup> Small cell = less than 11.

<sup>\*</sup> Small cell = less than 11.

<sup>\*</sup> Small cell = less than 11.

<sup>\*</sup> Small cell = less than 11.

<sup>\*</sup> Small cell = less than 11.