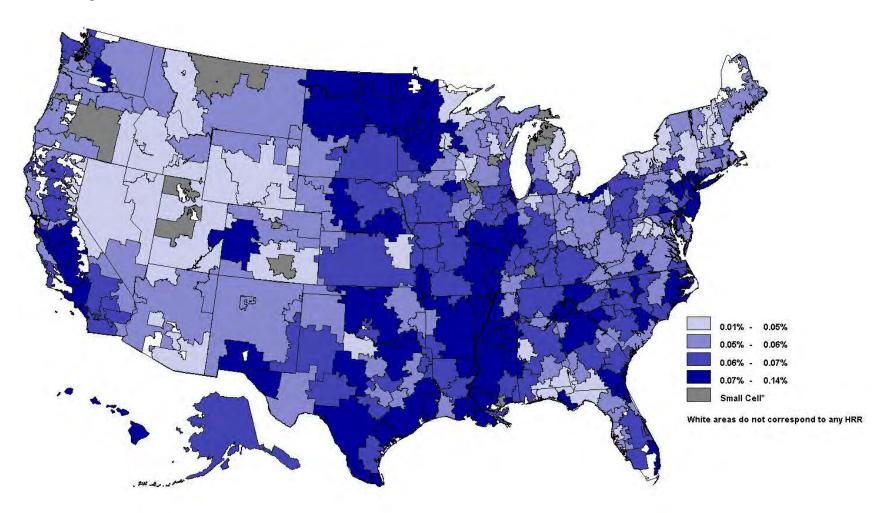

<sup>\*</sup> Small cell = less than 11.

<sup>\*</sup> Small cell = less than 11.

<sup>\*</sup> Small cell = less than 11.

<sup>\*</sup> Small cell = less than 11.

<sup>\*</sup> Small cell = less than 11.