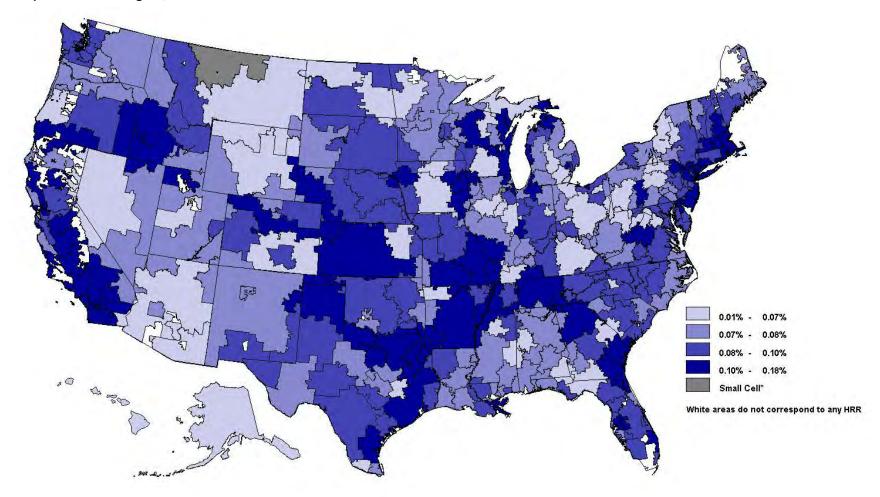

<sup>\*</sup> Small cell = less than 11.

<sup>\*</sup> Small cell = less than 11.

<sup>\*</sup> Small cell = less than 11.

<sup>\*</sup> Small cell = less than 11.

<sup>\*</sup> Small cell = less than 11.