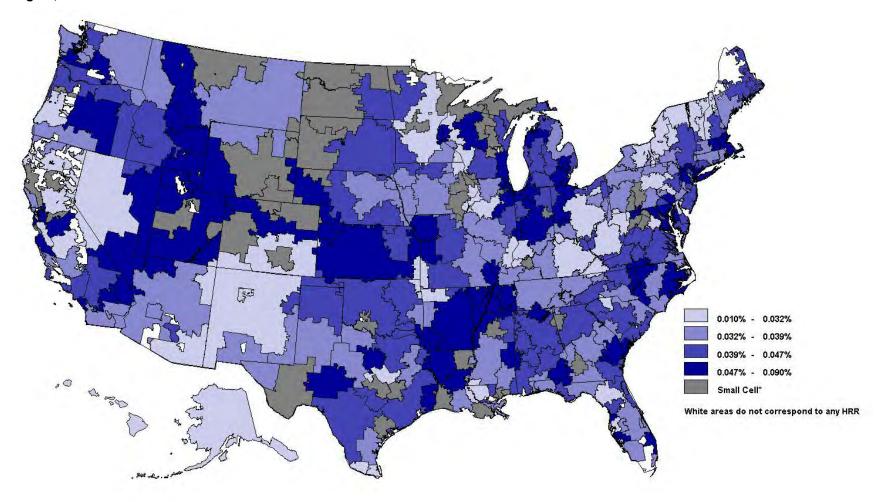

<sup>\*</sup> Small cell = less than 11.

<sup>\*</sup> Small cell = less than 11.

<sup>\*</sup> Small cell = less than 11.

<sup>\*</sup> Small cell = less than 11.

<sup>\*</sup> Small cell = less than 11.