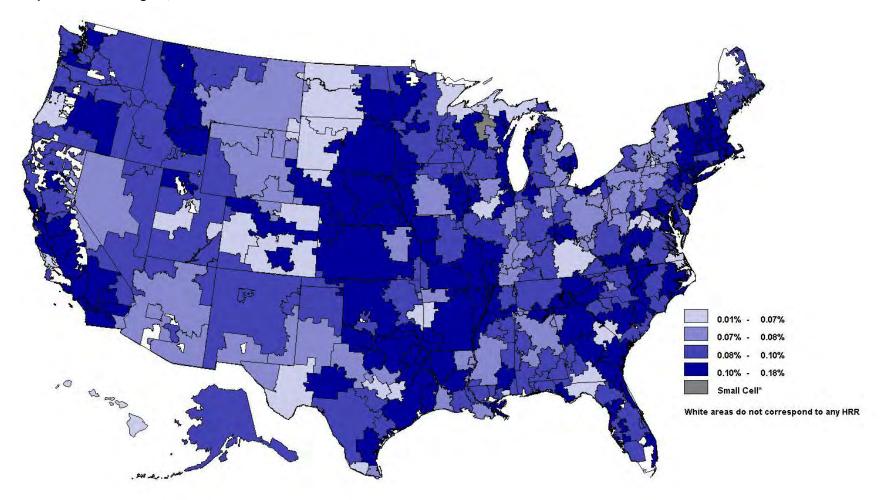

<sup>\*</sup> Small cell = less than 11.

<sup>\*</sup> Small cell = less than 11.

<sup>\*</sup> Small cell = less than 11.

<sup>\*</sup> Small cell = less than 11.

<sup>\*</sup> Small cell = less than 11.