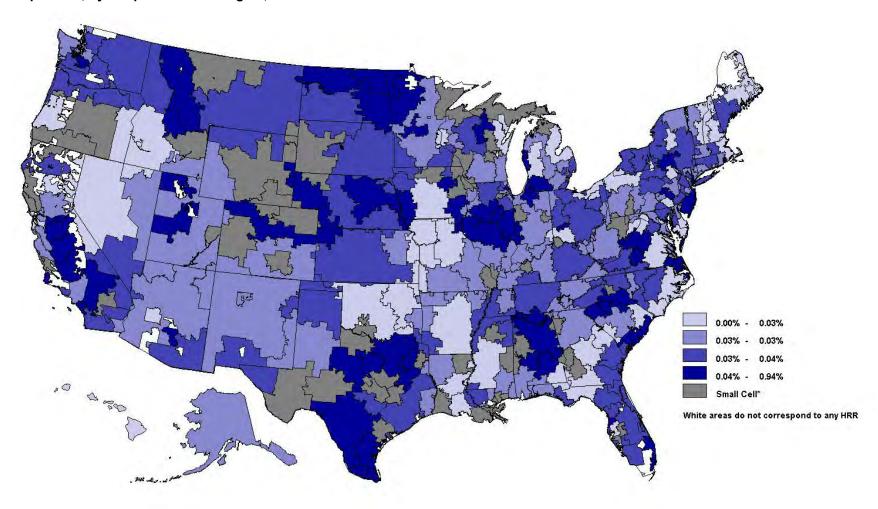

<sup>\*</sup> Small cell = less than 11.

<sup>\*</sup> Small cell = less than 11.

<sup>\*</sup> Small cell = less than 11.

<sup>\*</sup> Small cell = less than 11.

<sup>\*</sup> Small cell = less than 11.