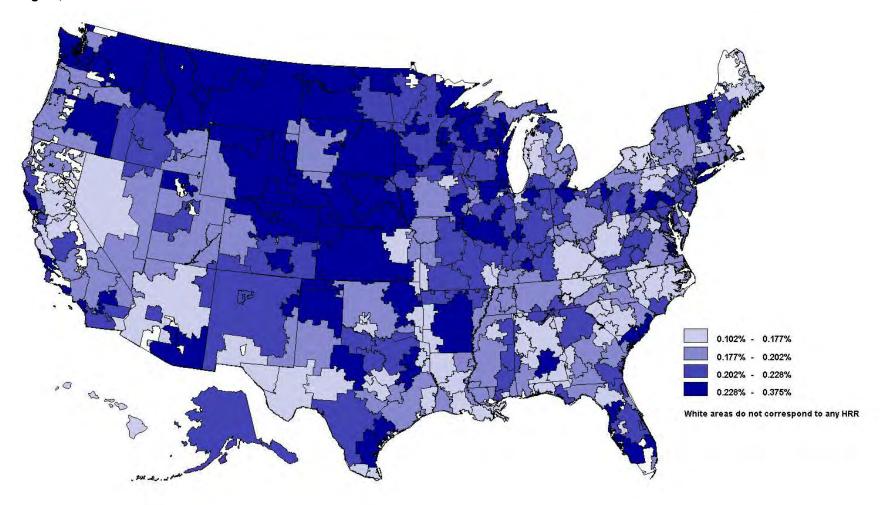

<sup>\*</sup> Small cell = less than 11.

<sup>\*</sup> Small cell = less than 11.

<sup>\*</sup> Small cell = less than 11.

<sup>\*</sup> Small cell = less than 11.

<sup>\*</sup> Small cell = less than 11.