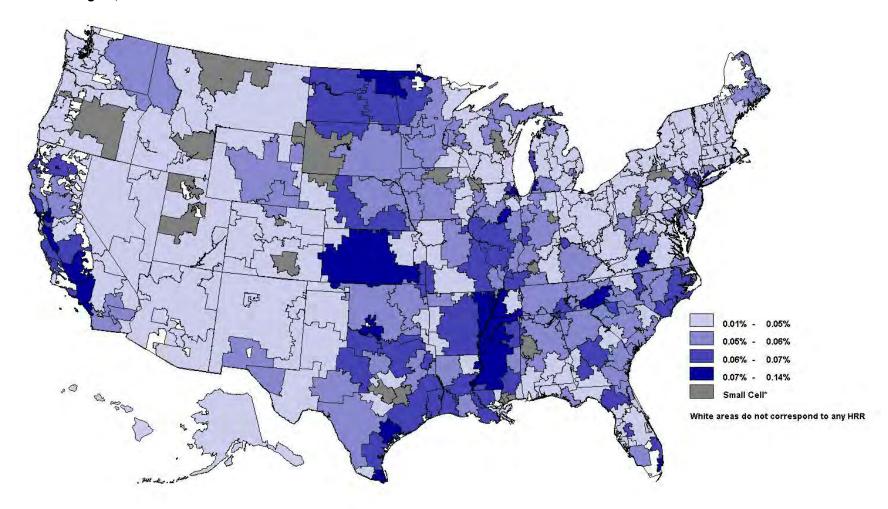

<sup>\*</sup> Small cell = less than 11.

<sup>\*</sup> Small cell = less than 11.

<sup>\*</sup> Small cell = less than 11.

<sup>\*</sup> Small cell = less than 11.

<sup>\*</sup> Small cell = less than 11.