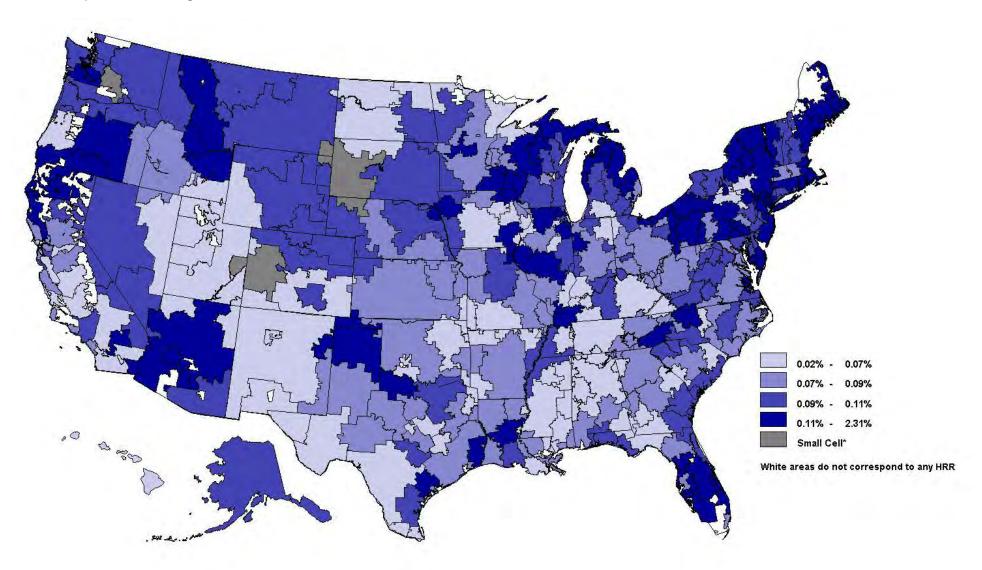

<sup>\*</sup> Small cell = less than 11.

<sup>\*</sup> Small cell = less than 11.

<sup>\*</sup> Small cell = less than 11.

<sup>\*</sup> Small cell = less than 11.

<sup>\*</sup> Small cell = less than 11.