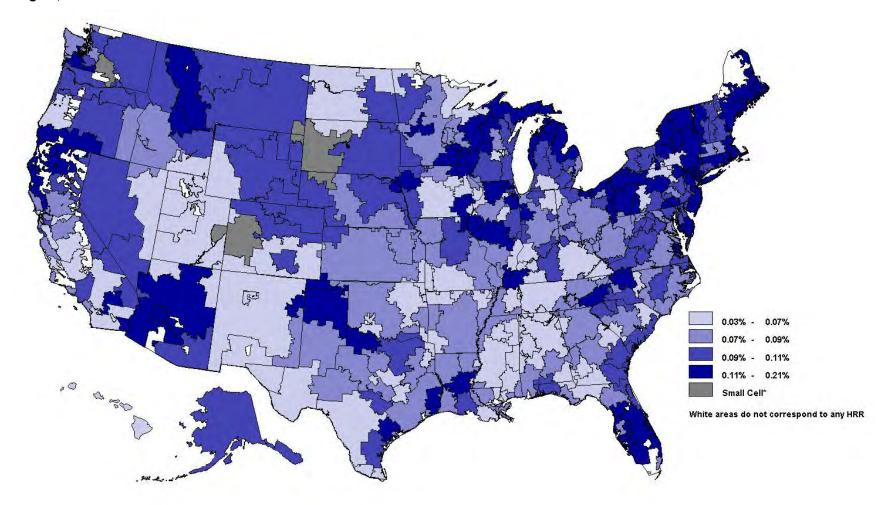

<sup>\*</sup> Small cell = less than 11.

<sup>\*</sup> Small cell = less than 11.

<sup>\*</sup> Small cell = less than 11.

<sup>\*</sup> Small cell = less than 11.

<sup>\*</sup> Small cell = less than 11.