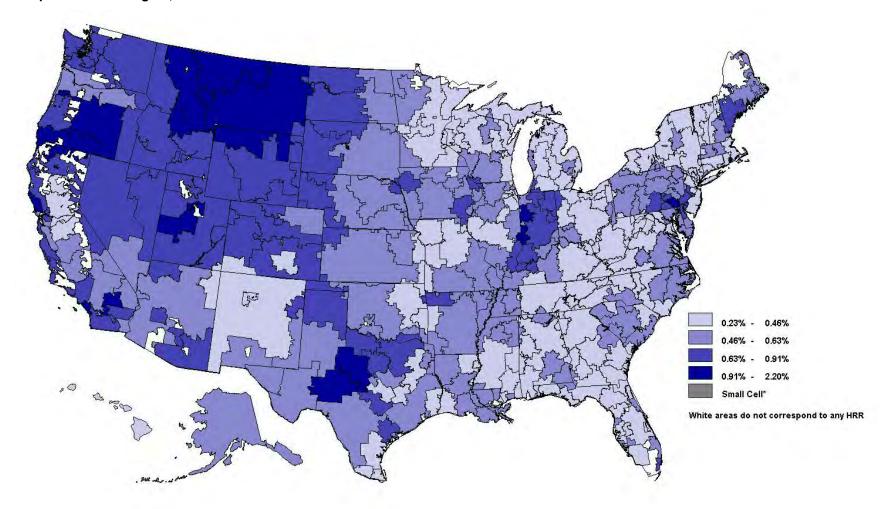

<sup>\*</sup> Small cell = less than 11.

<sup>\*</sup> Small cell = less than 11.

<sup>\*</sup> Small cell = less than 11.

<sup>\*</sup> Small cell = less than 11.

<sup>\*</sup> Small cell = less than 11.