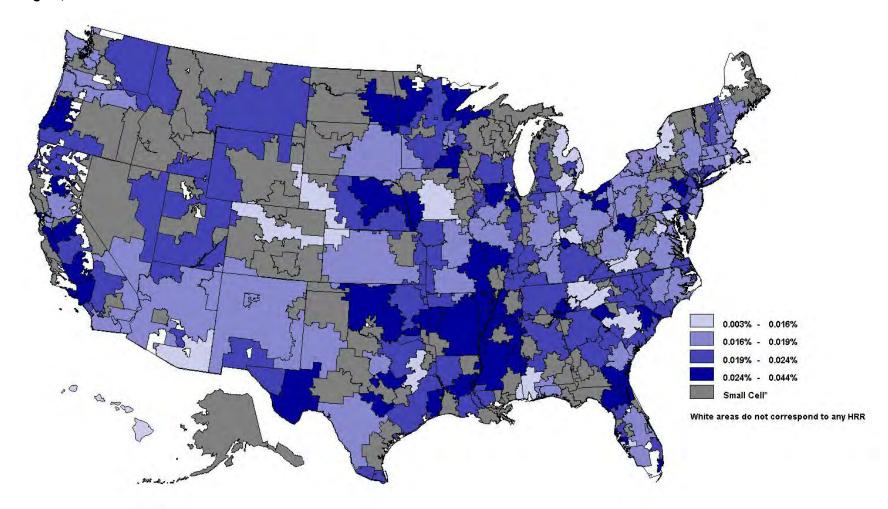

<sup>\*</sup> Small cell = less than 11.

<sup>\*</sup> Small cell = less than 11.

<sup>\*</sup> Small cell = less than 11.

<sup>\*</sup> Small cell = less than 11.

<sup>\*</sup> Small cell = less than 11.