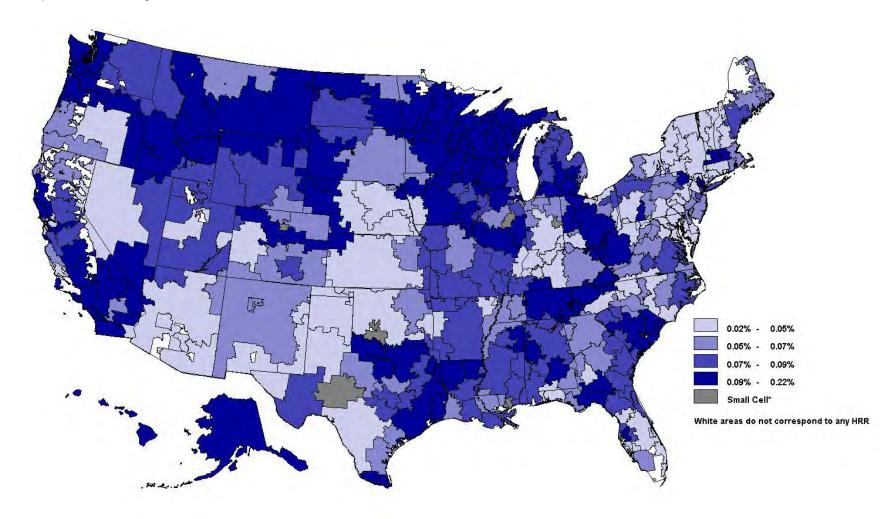

<sup>\*</sup> Small cell = less than 11.

<sup>\*</sup> Small cell = less than 11.

<sup>\*</sup> Small cell = less than 11.

<sup>\*</sup> Small cell = less than 11.

<sup>\*</sup> Small cell = less than 11.