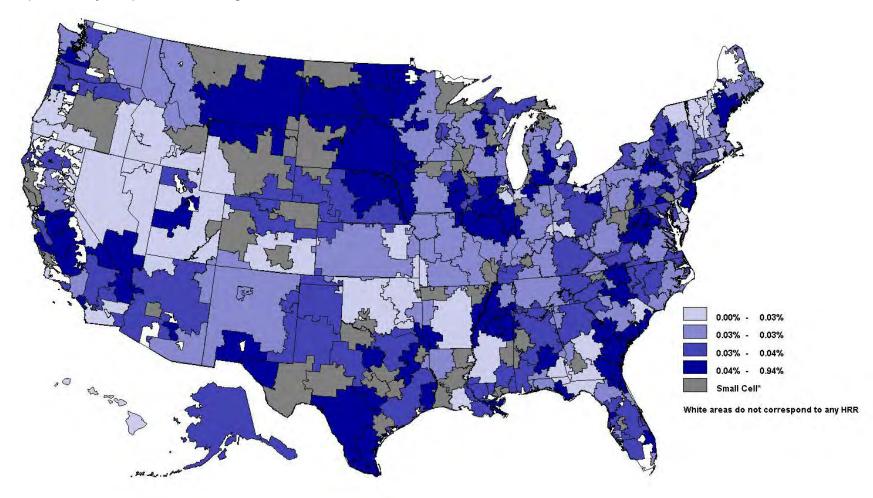

<sup>\*</sup> Small cell = less than 11.

<sup>\*</sup> Small cell = less than 11.

<sup>\*</sup> Small cell = less than 11.

<sup>\*</sup> Small cell = less than 11.

<sup>\*</sup> Small cell = less than 11.