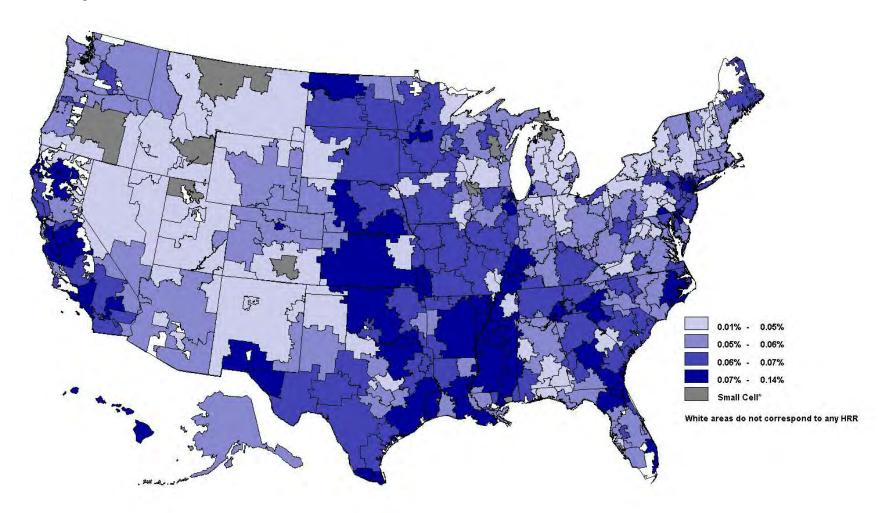

<sup>\*</sup> Small cell = less than 11.

<sup>\*</sup> Small cell = less than 11.

<sup>\*</sup> Small cell = less than 11.

<sup>\*</sup> Small cell = less than 11.

<sup>\*</sup> Small cell = less than 11.