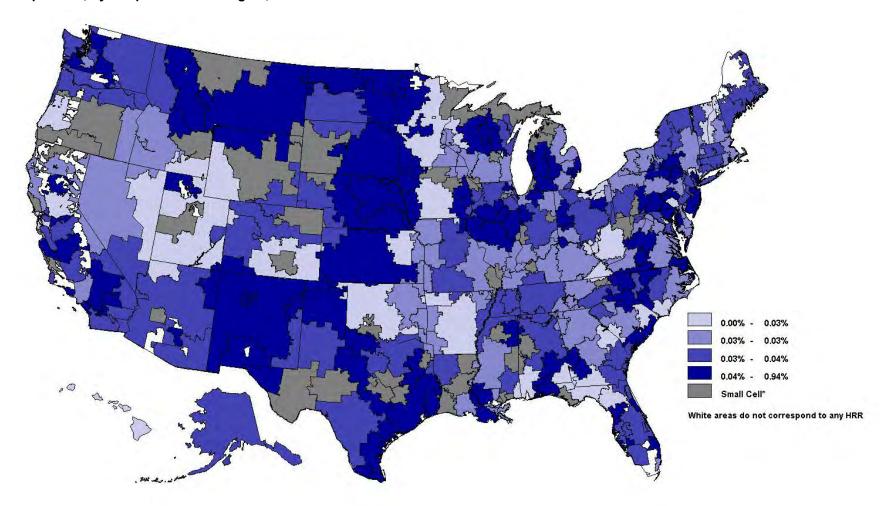

<sup>\*</sup> Small cell = less than 11.

<sup>\*</sup> Small cell = less than 11.

<sup>\*</sup> Small cell = less than 11.

<sup>\*</sup> Small cell = less than 11.

<sup>\*</sup> Small cell = less than 11.