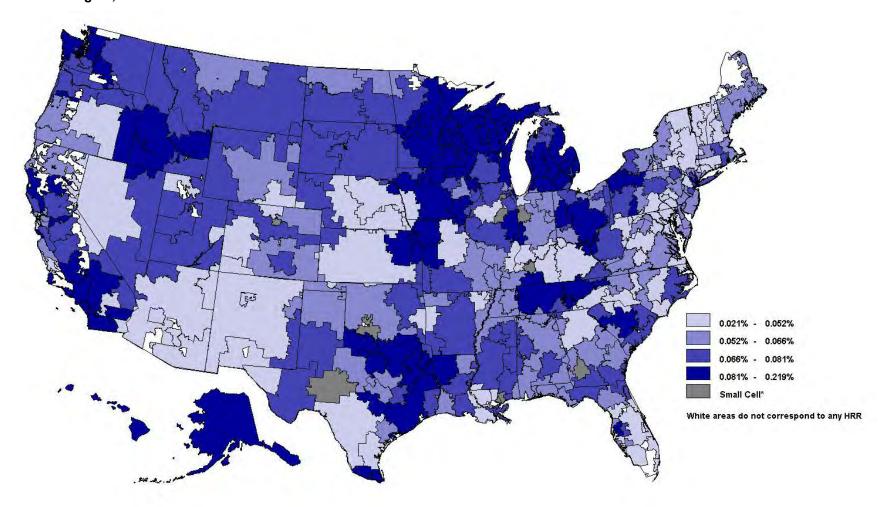

<sup>\*</sup> Small cell = less than 11.

<sup>\*</sup> Small cell = less than 11.

<sup>\*</sup> Small cell = less than 11.

<sup>\*</sup> Small cell = less than 11.

<sup>\*</sup> Small cell = less than 11.