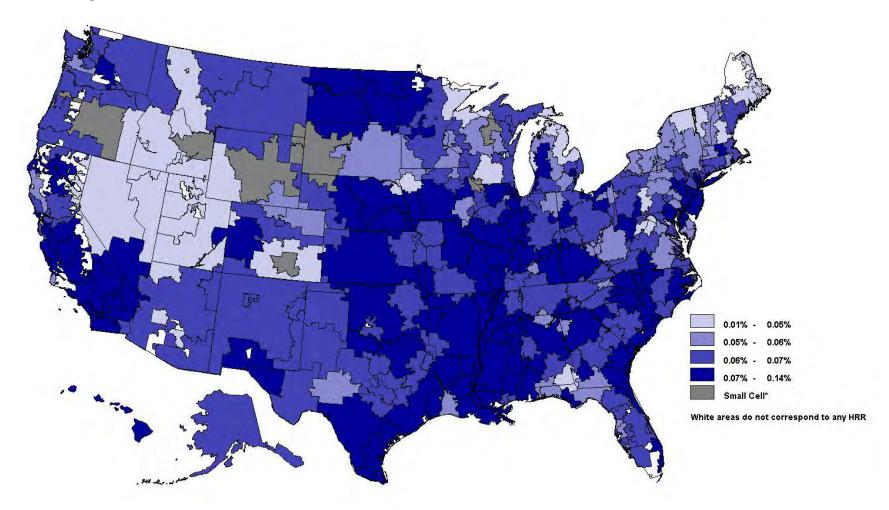

<sup>\*</sup> Small cell = less than 11.

<sup>\*</sup> Small cell = less than 11.

<sup>\*</sup> Small cell = less than 11.

<sup>\*</sup> Small cell = less than 11.

<sup>\*</sup> Small cell = less than 11.