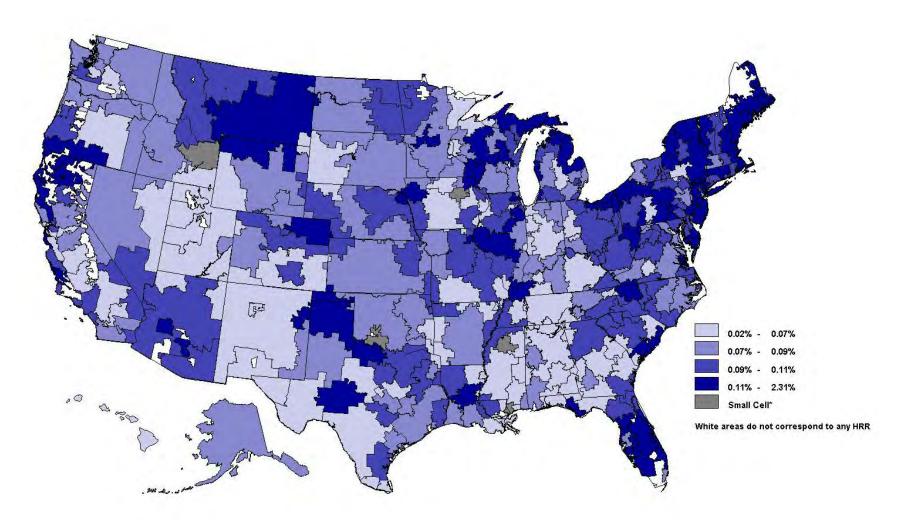

<sup>\*</sup> Small cell = less than 11.

<sup>\*</sup> Small cell = less than 11.

<sup>\*</sup> Small cell = less than 11.

<sup>\*</sup> Small cell = less than 11.

<sup>\*</sup> Small cell = less than 11.