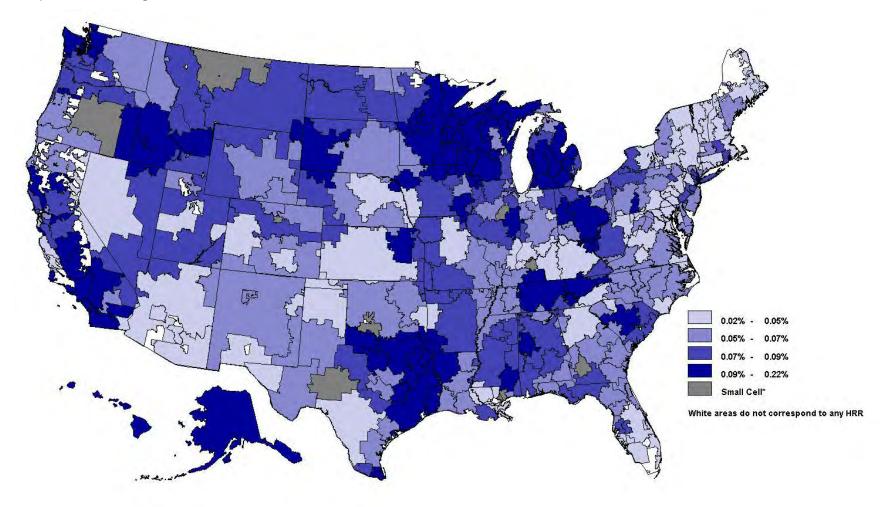

<sup>\*</sup> Small cell = less than 11.

<sup>\*</sup> Small cell = less than 11.

<sup>\*</sup> Small cell = less than 11.

<sup>\*</sup> Small cell = less than 11.

<sup>\*</sup> Small cell = less than 11.