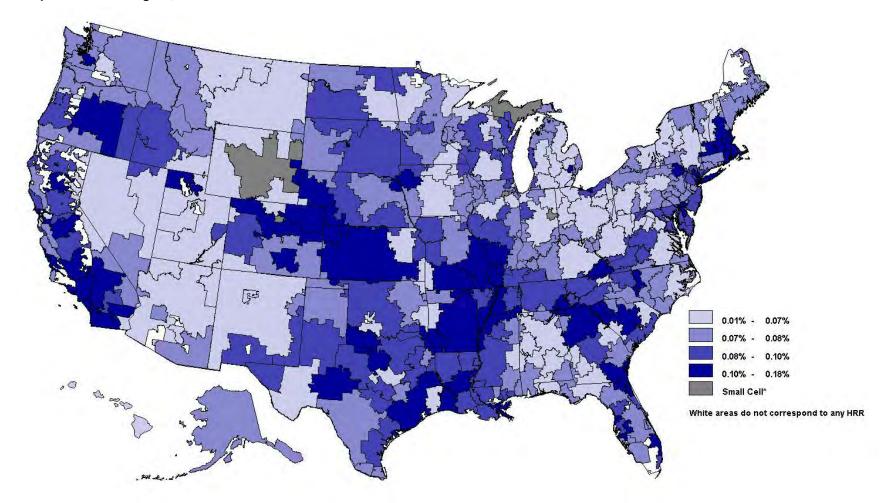

<sup>\*</sup> Small cell = less than 11.

<sup>\*</sup> Small cell = less than 11.

<sup>\*</sup> Small cell = less than 11.

<sup>\*</sup> Small cell = less than 11.

<sup>\*</sup> Small cell = less than 11.